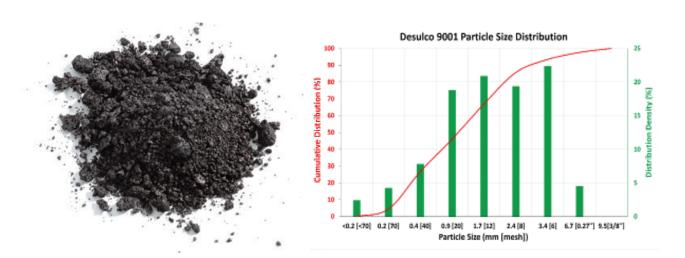

#### **Main Properties**

| Carbon         | >99.7%           |
|----------------|------------------|
| Ash            | <0.3%            |
| Sulfur         | <0.03%           |
| Moisture       | <0.2%            |
| Size           | D50 = 2.3-2.7 mm |
| Real Density   | <1.8 g/cc        |
| Fe             | <25 ppm          |
| 02             | <300 ppm         |
| H <sub>2</sub> | <30 ppm          |
| N <sub>2</sub> | <100 ppm         |
|                |                  |