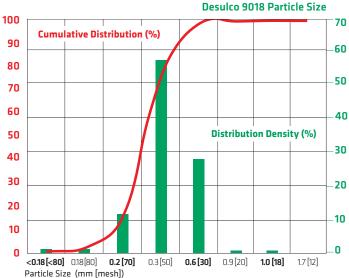

#### **Main Properties**

| Carbon         | >99.7%             |
|----------------|--------------------|
| Ash            | <0.3%              |
| Sulfur         | <0.03%             |
| Moisture       | <0.2%              |
| Size           | D50 = 0.32-0.36 mm |
| Real Density   | <1.8 g/cc          |
| Fe             | <25 ppm            |
| 0,             | <300 ppm           |
| H <sub>2</sub> | <30 ppm            |
| N <sub>2</sub> | <100 ppm           |
|                |                    |